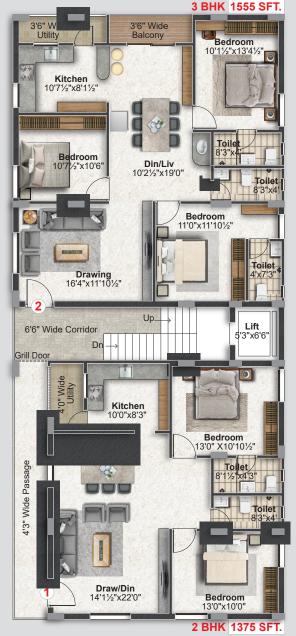

ns, calling bell, Refrigerator, TV, Telephone, Internet AC and Inverter (Polycab / Finolex Cable and Legrand' Switches (or) equivalent make)

#### **PAINTING**

Internal Walls: Putty finish and Tractor Emulsion Paint.

**External Walls**: Asian Apex Paint with Wall Care putty and Texture

Common areas : Putty finish and Asian Tractor Emulsion Paint

#### **GENERATOR**

DG back-up for flats inside fans, light points, lift, motors, staircase, corridors and common areas

#### LIFT

6 Passengers capacity of KONE make

#### **BALCONIES**

S.S. Railing with glass fittings

#### **CAR PARKING**

**VDF** Flooring

## NOTE

- 1) Modifications are not allowed
- 2) GST or any other taxes etc. shall be payable by the customer
- 3) Stamp Duty and Registration Fee etc. shall be payable by the customer



40'-0" WIDE ROAD



**Promoters** 



Creating "Vaşudaika kutumbam"

Plot No. 29, Kalyan Nagar, Near JJ Hospital, Hyderabad - 500 018, Telangana State

Sales : 91211 44191, 91548 29354 sales@sanviinfra.com



SCAN TO WEBSITE